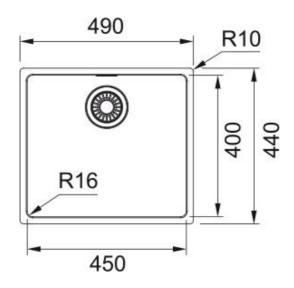

## Maris MRX110-45 Stainless Steel Sink | 122.0553.943

| Technical Data               |                         |
|------------------------------|-------------------------|
| Product Information          |                         |
| Sink type                    | Bowl (no drainer)       |
| Type of material             | Stainless steel         |
| Number of bowls              | 1                       |
| Color                        | Steel                   |
| Finish                       | Stainless steel brushed |
| Dimensions                   |                         |
| External size: right to left | 490.0                   |
| External size: front to back | 440.0                   |
| Bowl 1 size: right to left   | 450.0                   |
| Bowl 1 size: front to back   | 400.0                   |
| Bowl 1: depth                | 180.0                   |
| Installation                 |                         |
| Minimum cabinet size         | 55 cm                   |
| Product specifications       |                         |
| Installation type            | Undermount              |
| Waste outlet                 | 3 1/2"                  |
| Position of drainer          | No drainer              |
| Product Identification       |                         |
| Product brand                | FRANKE                  |
| Product family               | Maris                   |
| Model range                  | Maris                   |
| Approval logo                | CE                      |
| Approval logo                | UKCA                    |
| Properties                   |                         |
| Drainers number              | No drainer              |
| Product reversibility        | No                      |
| Tap ledge                    | No                      |
|                              |                         |