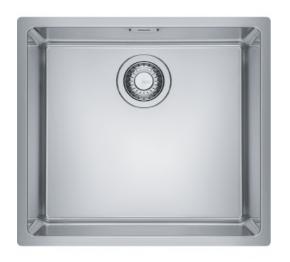

## Maris MRX110-45 Stainless Steel Sink | 122.0553.943

| Technical Data               |                         |
|------------------------------|-------------------------|
| Product Information          |                         |
| Sink type                    | Bowl (no drainer)       |
| Type of material             | Stainless steel         |
| Number of bowls              | 1                       |
| Color                        | Steel                   |
| Finish                       | Stainless steel brushed |
| Dimensions                   |                         |
| External size: right to left | 490.0                   |
| External size: front to back | 440.0                   |
| Bowl 1 size: right to left   | 450.0                   |
| Bowl 1 size: front to back   | 400.0                   |
| Bowl 1: depth                | 180.0                   |
| Installation                 |                         |
| Minimum cabinet size         | 55 cm                   |
| Product specifications       |                         |
| Installation type            | Undermount              |
| Waste outlet                 | 3 1/2"                  |
| Position of drainer          | No drainer              |
| Product Identification       |                         |
| Product brand                | FRANKE                  |
| Product family               | Maris                   |
| Model range                  | Maris                   |
| Approval logo                | CE                      |
| Approval logo                | UKCA                    |
| Properties                   |                         |
| Drainers number              | No drainer              |
| Product reversibility        | No                      |
| Tap ledge                    | No                      |
|                              |                         |